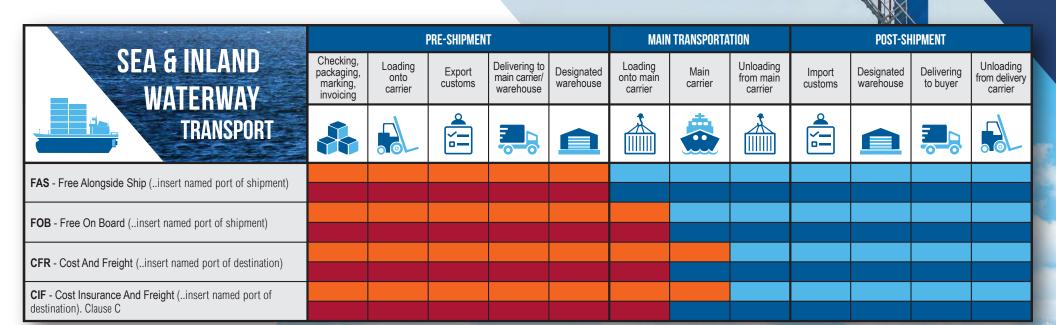

## Costs

All costs relating to the goods until their delivery according to the chosen Incoterms ® 2020.

The Incoterms® are copyright by the International Chamber of Commerce (ICC). This chart is to be used as a reference tool only. For further details, please consult the official ICC publications available to order at http://2go.iccwbo.org/

## www.cargolution.com

Montreal: 514.636.2576 | Toronto: 905.673.5904

|                                                                                    | PRE-SHIPMENT                                     |                            |                   |                                       |                      | MAIN TRANSPORTATION             |                 |                                   | POST-SHIPMENT     |                      |                        |                                       |
|------------------------------------------------------------------------------------|--------------------------------------------------|----------------------------|-------------------|---------------------------------------|----------------------|---------------------------------|-----------------|-----------------------------------|-------------------|----------------------|------------------------|---------------------------------------|
| ALL MODES OF                                                                       | Checking,<br>packaging,<br>marking,<br>invoicing | Loading<br>onto<br>carrier | Export<br>customs | Delivering to main carrier/ warehouse | Designated warehouse | Loading<br>onto main<br>carrier | Main<br>carrier | Unloading<br>from main<br>carrier | Import<br>customs | Designated warehouse | Delivering<br>to buyer | Unloading<br>from delivery<br>carrier |
| TRANSPORT                                                                          |                                                  |                            | Ý =               |                                       |                      |                                 |                 |                                   |                   |                      |                        |                                       |
| EXW - Ex Works (insert named place of delivery)                                    |                                                  |                            |                   |                                       |                      |                                 |                 |                                   |                   |                      |                        |                                       |
| FCA* - Free Carrier (insert named place of delivery)                               |                                                  |                            |                   |                                       |                      |                                 |                 |                                   |                   |                      |                        |                                       |
| CPT - Carriage Paid To (insert named place of destination)                         |                                                  |                            |                   |                                       |                      |                                 |                 |                                   |                   |                      |                        |                                       |
| CIP - Carriage And Insurance Paid To (insert named place of destination). Clause A |                                                  |                            |                   |                                       |                      |                                 |                 |                                   |                   |                      |                        |                                       |
| DAP - Delivered at place (insert named place of destination)                       |                                                  |                            |                   |                                       |                      |                                 |                 |                                   |                   |                      |                        |                                       |
| DPU** - Delivered At Place Unloaded (insert named place of destination)            |                                                  |                            |                   |                                       |                      |                                 |                 |                                   |                   |                      |                        |                                       |
| DDP - Delivered Duty Paid (insert named place of destination)                      |                                                  |                            |                   |                                       |                      |                                 |                 |                                   |                   |                      |                        |                                       |